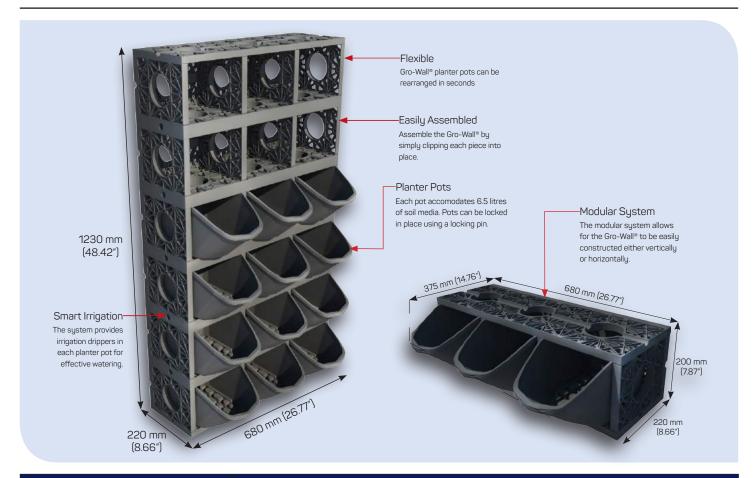

## ATLANTIS® GRO-WALL® 4.5

| Part Number                               | 80040                                                                      |          |          |                       |        |         |
|-------------------------------------------|----------------------------------------------------------------------------|----------|----------|-----------------------|--------|---------|
| Assembled Kit Size                        | Width                                                                      |          | Height   |                       | Depth  |         |
|                                           | 680 mm                                                                     | 26.77 in | 1,230 mm | 48.42 in              | 220 mm | 8.66 in |
| Module Size                               | 680 mm                                                                     | 26.77 in | 200 mm   | 7.87 in               | 220 mm | 8.66 in |
| <b>Overall Depth</b> (Including Gro-Pot™) | 375 mm                                                                     |          |          | 14.76″                |        |         |
| Surface Area per Kit                      | 0.836 m2                                                                   |          |          | 6.02 ft2              |        |         |
| Surface Area per Module                   | 0.28 m2                                                                    |          |          | 3.01 ft2              |        |         |
| Pot Capacity                              | Up to 6 litres of soil media                                               |          |          | up to 1.36 US Gal Dry |        |         |
| Module Weight                             | 2.04 kg                                                                    |          |          | 4.50 lbs              |        |         |
| Overall Weight<br>(Including Gro-Pot™)    | 3.21 kg                                                                    |          |          | 7.07 lbs              |        |         |
| Weight per kit                            | 21.00 kg                                                                   |          |          | 46.30 lbs             |        |         |
| Modules per kit                           | 6 Modules                                                                  |          |          |                       |        |         |
| Material                                  | 85% Recycled polypropylene, 15% Atlantis proprietary selected materials    |          |          |                       |        |         |
| Colour                                    | Black                                                                      |          |          |                       |        |         |
| Chemical and Biological<br>Resistance     | Unaffected by moulds and algae soil-bourne chemicals, bacteria and bitumen |          |          |                       |        |         |
| Service Temperature                       | -10°C to 70°C (14F° to 158 F°)                                             |          |          |                       |        |         |
| Approximate Material Lifespan             | 100 years + (Note: With underground tank installations)                    |          |          |                       |        |         |