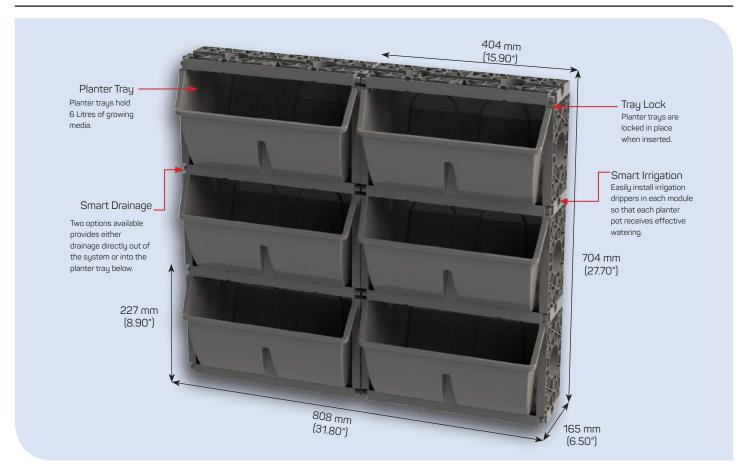

## ATLANTIS® GRO-WALL® SLIM PRO

| Part Number                           | 80080                                                                      |          |        |                       |        |         |
|---------------------------------------|----------------------------------------------------------------------------|----------|--------|-----------------------|--------|---------|
| Size                                  | Width                                                                      |          | Height |                       | Depth  |         |
|                                       | 808 mm                                                                     | 31.80 in | 704 mm | 27.7 in               | 165 mm | 6.50 in |
| Surface Area per Kit                  | 0.56 m2                                                                    |          |        | 6.02 ft2              |        |         |
| Surface Area per Module               | 0.091 m2                                                                   |          |        | 0.98 ft2              |        |         |
| Pot Capacity                          | Up to 6 litres of soil media                                               |          |        | up to 1.36 US Gal Dry |        |         |
| Weight per kit                        | 9.40 kg                                                                    |          |        | 20.72 lbs             |        |         |
| Modules per kit                       | 6 Modules                                                                  |          |        |                       |        |         |
| Material                              | 85% Recycled polypropylene, 15% Atlantis proprietary selected materials    |          |        |                       |        |         |
| Colour                                | Black                                                                      |          |        |                       |        |         |
| Chemical and Biological<br>Resistance | Unaffected by moulds and algae soil-bourne chemicals, bacteria and bitumen |          |        |                       |        |         |
| Service Temperature                   | -10°C to 70°C (14F° to 158 F°)                                             |          |        |                       |        |         |
| Approximate Material Lifespan         | 100 years + (Note: With underground tank installations)                    |          |        |                       |        |         |