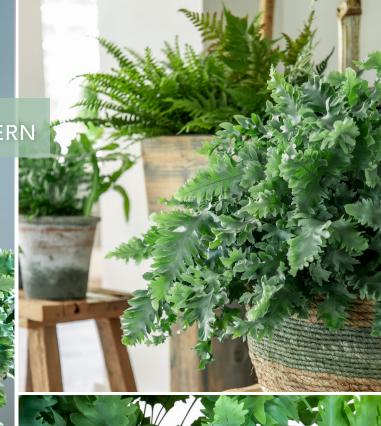

This brand-new fern has a truly unique wavy leaf margin giving the plant a full and voluminous appearance that provides the perfect indoor styling effect for decorators and indoor gardeners alike. Coupled with this unique wavy margin, the leaves also have a pleasing glaucous blue colouring that brightens indoor arrangements and complements contemporary decorator pot designs.

## **USES**

- Perfect for office desks and traffic areas
- A feature foliage plant for the indoor plant collector
- Indoor containers in low light situations
- Ideal for hanging baskets and living walls