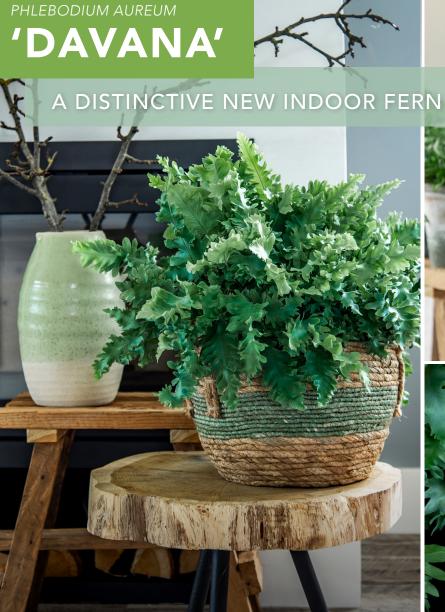

This brand-new fern has a truly unique wavy leaf margin giving the plant a full and voluminous appearance that provides the perfect indoor styling effect for decorators and indoor gardeners alike. Coupled with this unique wavy margin, the leaves also have a pleasing glaucous blue colouring that brightens indoor arrangements and complements contemporary decorator pot designs.

## **FEATURES**

- Unique wavy leaf shape
- Compact form with masses of foliage
- Air-purifying indoor plant
- Thrives with little attention
- Easy to grow indoor fern requiring no special techniques
- Pet friendly