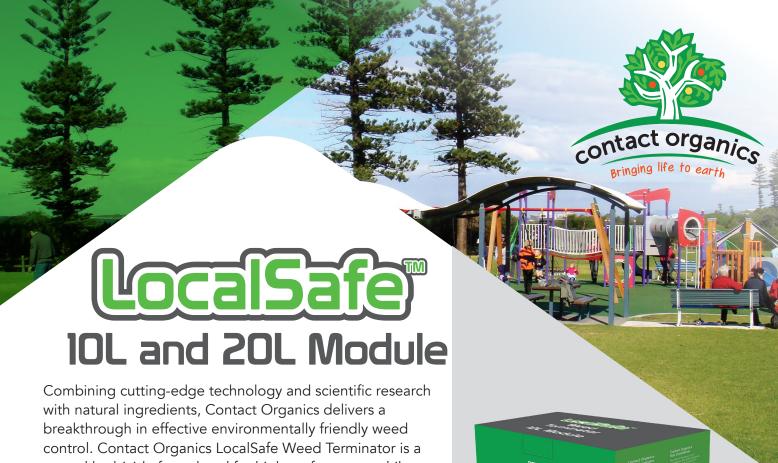

natural herbicide formulated for high performance while LocalSafe Soil Conditioner improves soil quality. Our product is currently used by councils, schools, vineyards, orchards, landscapers, home users and a mix of others.

The Weed Terminator is a non-selective bio-herbicide made from acetic acid for the control of annual and perennial weeds. It is suited for use in most situations requiring weed control.

- ✓ Parks
- ✓ Verges
- ✓ Gardens
- ✓ Playgrounds
- ✓ School grounds
- ✓ Nurseries

- ✓ Spot spraying in lawns and turf
- ✓ Orchards
- ✓ Vineyards
- ✓ Other row crops
- √ Fence lines
- ✓ Bushland

Sold in a 10L or 20L module, each module consists of equal amounts Weed Terminator Concentrate and Soil Conditioner, best results come from the equal dilution of the two parts.

<sup>pcalSafe™</sup> 10L Module